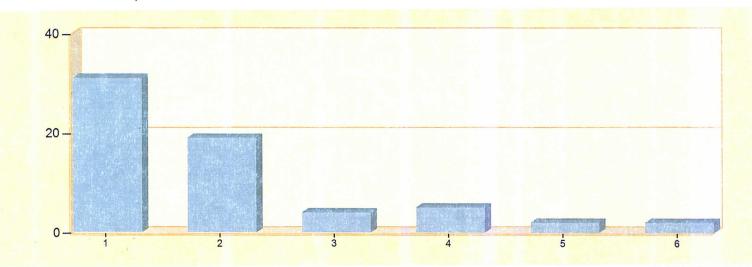

## Incident Type Count per Zone for Date Range

Start Date: 10/01/2019 | End Date: 10/31/2019

| ZONES       | INCIDENT TYPE                                          | COUNT |
|-------------|--------------------------------------------------------|-------|
| 1 - Criders | ville                                                  |       |
| - K         | 321 - EMS call, excluding vehicle accident with injury | 28    |
|             | 715 - Local alarm system, malicious false alarm        | 1     |
|             | 730 - System malfunction, other                        | 1     |
|             | 900 - Special type of incident, other                  | 1     |
|             | Total Incidents for 1 - Cridersville:                  | 31    |
| 2 - Duchou  | iquet Twp                                              |       |
|             | 321 - EMS call, excluding vehicle accident with injury | 13    |
|             | 322 - Motor vehicle accident with injuries             | 6     |
|             | Total Incidents for 2 - Duchouquet Twp.                | 19    |
| 3 - Buckla  | nd                                                     |       |
|             | 321 - EMS call, excluding vehicle accident with injury | 2     |
|             | 381 - Rescue or EMS standby                            | 1     |
|             | 611 - Dispatched & cancelled en route                  | 1     |
|             | Total Incidents for 3 - Buckland:                      | 4     |
| 4 - Logan   | Twp.                                                   |       |
|             | 321 - EMS call, excluding vehicle accident with injury | 5     |
|             | Total Incidents for 4 - Logan Twp                      | 5     |

5 - Shawnee Twp.

Zone information is defined on the Basic Info 3 screen of an incident. Only REVIEWED incidents included.

| ZONES      | INCIDENT TYPE                                          | COUNT |
|------------|--------------------------------------------------------|-------|
|            | 111 - Building fire                                    | 1     |
|            | 321 - EMS call, excluding vehicle accident with injury | 1     |
|            | Total Incidents for 5 - Shawnee Twp                    | 2     |
| 6 - Wapako | oneta                                                  |       |
|            | 321 - EMS call, excluding vehicle accident with injury | 1     |
|            | 900 - Special type of incident, other                  | 1     |
|            | Total Incidents for 6 - Wapakoneta:                    | 2     |
|            | Total Count for all Zone:                              | 63    |